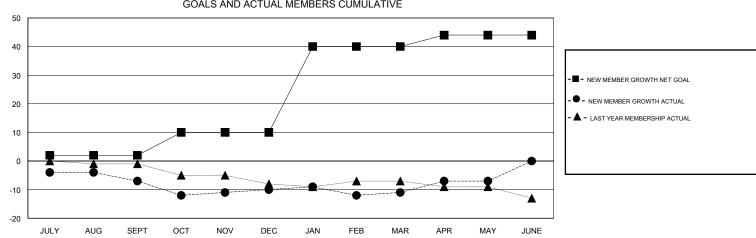

## MONTHLY MEMBERSHIP PROGRESS REPORT

District 131

Results as of: 5/31/2017





| DROPPED CLUBS: 0  DROPPED MEMBERS |         | 12 CLUBS OF 30 ADDED 1 OR MORE NEW MEMBERS | GENDER DISTR<br>MALE<br>FEMALE    | 370 (59.97%)<br>247 (40.03%) |   |
|-----------------------------------|---------|--------------------------------------------|-----------------------------------|------------------------------|---|
| DECEASED                          | 0       | CLICK HERE FOR CUMULATIVE                  | TOTAL FAMILY UNIT MEMBERS         |                              | 6 |
| CLUB CANCELLED OTHER              | 0<br>28 | MEMBERSHIP DATA                            | FAMILY MEMBERS PAYING HALF 3 DUES |                              | 3 |
| TOTAL                             | 28      |                                            |                                   |