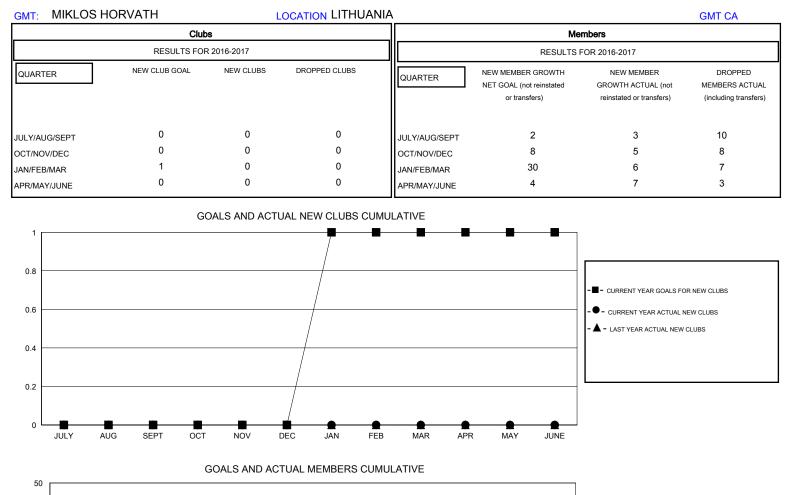

## MONTHLY MEMBERSHIP PROGRESS REPORT

District 131

Results as of: 5/31/2017





| DROPPED CLUBS: 0  DROPPED MEMBERS |         | 12 CLUBS OF 30 ADDED 1 OR MORE NEW MEMBERS | GENDER DISTR<br>MALE<br>FEMALE    | 370 (59.97%)<br>247 (40.03%) |   |
|-----------------------------------|---------|--------------------------------------------|-----------------------------------|------------------------------|---|
| DECEASED                          | 0       | CLICK HERE FOR CUMULATIVE                  | TOTAL FAMILY UNIT MEMBERS         |                              | 6 |
| CLUB CANCELLED OTHER              | 0<br>28 | MEMBERSHIP DATA                            | FAMILY MEMBERS PAYING HALF 3 DUES |                              | 3 |
| TOTAL                             | 28      |                                            |                                   |